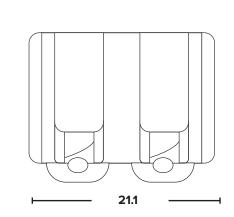

## DONPERS

Donper USA 24610 Kingsland Blvd Katy, TX 77494 1-844-366-7371 sales@donperusa.com www.donperusa.com

```
Side View
```

Front View

Top View

Measurements in inches.

| Size and Capacity |
|-------------------|
|-------------------|

| Freezing Cylinder (each) |
|--------------------------|
| Height                   |
| Width                    |
| Depth                    |
| Weight                   |

#### 6.3 Qt (6.0 L) 27.3 in (700 mm) 21.06 in (540 mm) 18.72 in (480 mm) 108 lbs (49 kg)