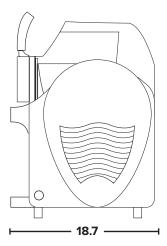

## DONPERS

Donper USA 24610 Kingsland Blvd Katy, TX 77494 1-844-366-7371 sales@donperusa.com www.donperusa.com

```
Side View
```

Front View

Top View

Measurements in inches.

| Size and Capacity |
|-------------------|
|-------------------|

| Freezing Cylinder (each) |
|--------------------------|
| Height                   |
| Width                    |
| Depth                    |
| Weight                   |

#### 6.3 Qt (6.0 L) 27.3 in (700 mm) 21.06 in (540 mm) 18.72 in (480 mm) 108 lbs (49 kg)