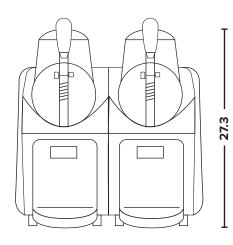

## DONPERS

Donper USA 24610 Kingsland Blvd Katy, TX 77494 1-844-366-7371 sales@donperusa.com www.donperusa.com

```
Side View
```

Front View

Top View

Measurements in inches.

| Size and Capacity |
|-------------------|
|-------------------|

| Freezing Cylinder (each) |
|--------------------------|
| Height                   |
| Width                    |
| Depth                    |
| Weight                   |

#### 6.3 Qt (6.0 L) 27.3 in (700 mm) 21.06 in (540 mm) 18.72 in (480 mm) 108 lbs (49 kg)