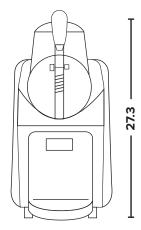

# Front View

#### Top View

Measurements in inches.

### **Size and Capacity**

 Freezing Cylinder
 6.4 Qt (6.0 L)

 Height
 27.3 in (700 mm)

 Width
 12.09 in (310 mm)

 Depth
 18.72 in (480 mm)

 Weight
 70.5 lbs (32 kg)