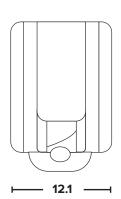

#### Top View

Measurements in inches.

### **Size and Capacity**

 Freezing Cylinder
 6.4 Qt (6.0 L)

 Height
 27.3 in (700 mm)

 Width
 12.09 in (310 mm)

 Depth
 18.72 in (480 mm)

 Weight
 70.5 lbs (32 kg)