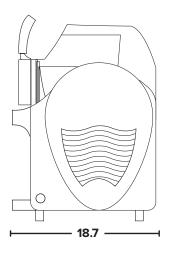

#### Side View

#### Top View

Measurements in inches.

### **Size and Capacity**

 Freezing Cylinder
 6.4 Qt (6.0 L)

 Height
 27.3 in (700 mm)

 Width
 12.09 in (310 mm)

 Depth
 18.72 in (480 mm)

 Weight
 70.5 lbs (32 kg)