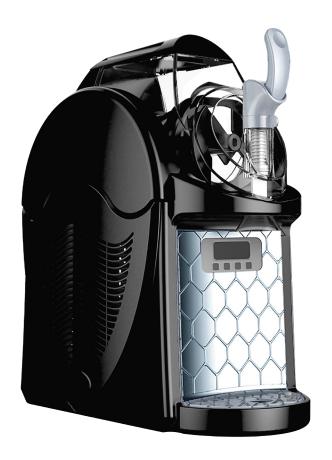

# SOFT SERVE & FROZEN DRINK MACHINE

The C1 is a 1.7 gallon capacity machine designed to produce both soft serve or slush products. The C1 is designed for reliability and ease of use in an attractive finish that accents any placement. The C1 offers an energy efficient refrigeration system for low cost operation and simple digital controls for easy operation and perfect products every time.

### **Features**

- Patented Turbo Feature for accelerated dispensing of firmer products.
- Serves frozen slush products, soft serve ice cream and frozen yogurts, sorbet, custard, and gelato.
- Self-contained air cooled countertop model.
- Ideal for bars, restaurants, hotels, cafeterias and catering companies for the production of delicious desserts and chilled specialties.
- Operators can easily switch modes among ice cream, slush and chilled drink with visual operation interface.
- Dishwasher safe components for easy cleaning.